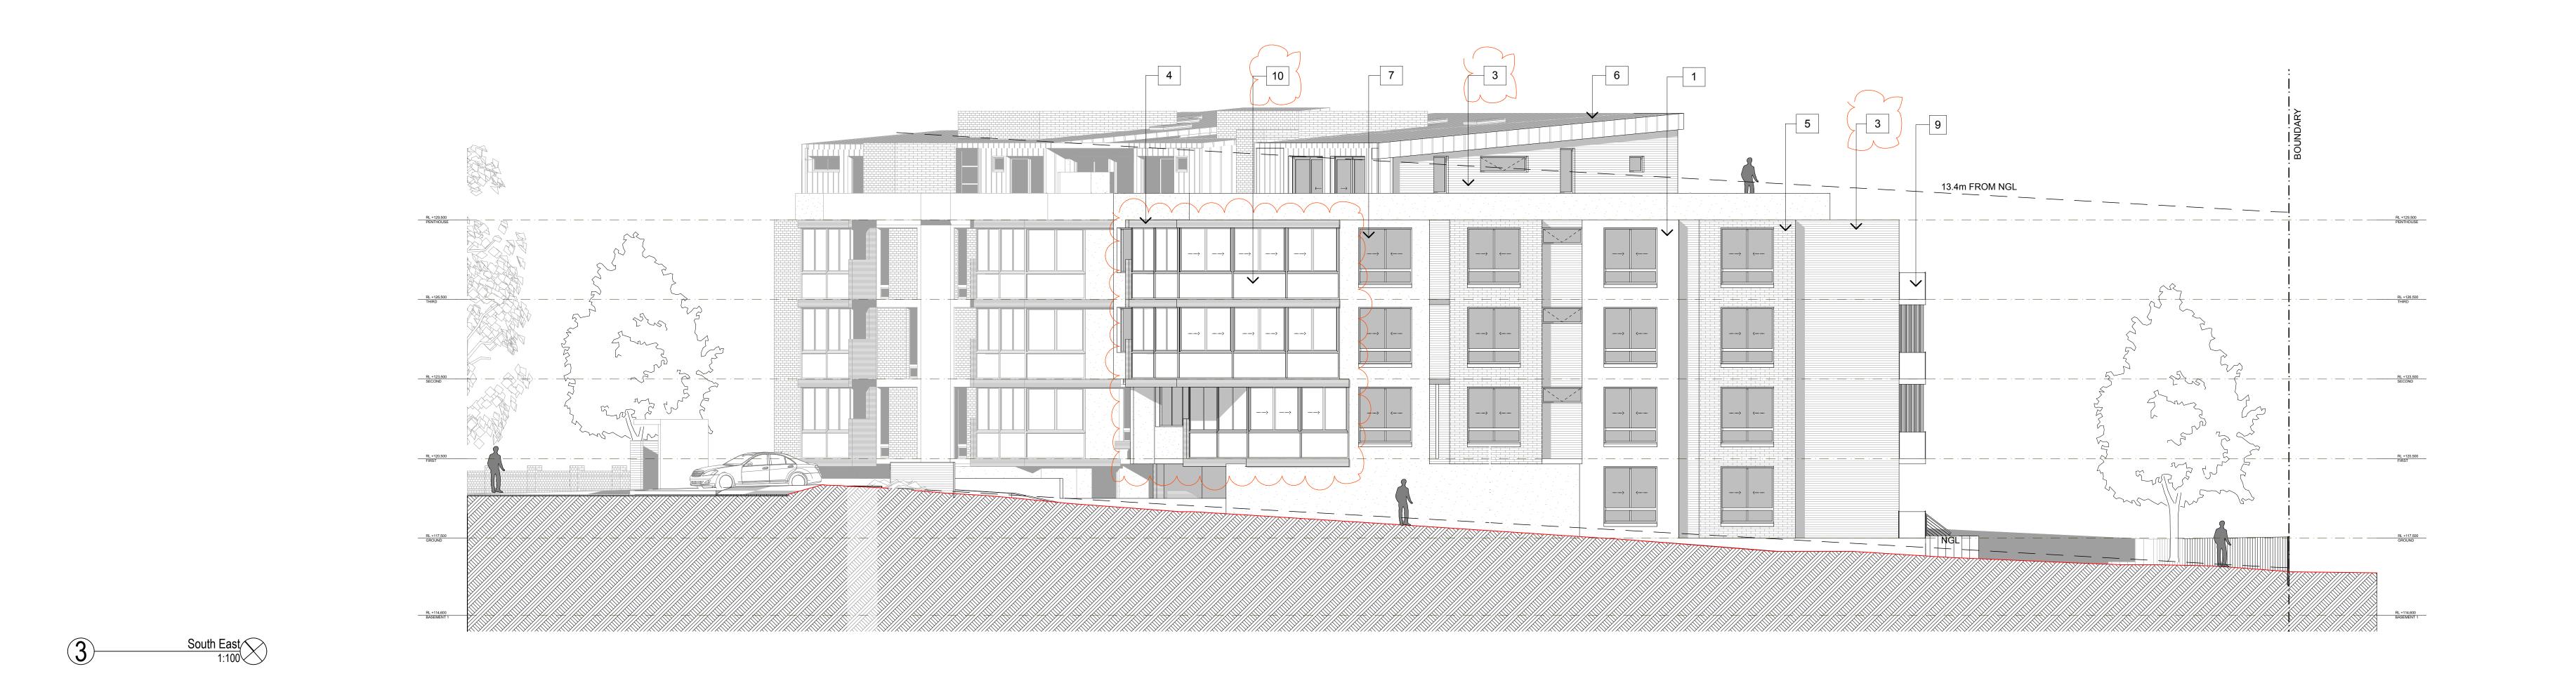

## LEGEND:

- 1. RENDER & PAINT FINISH, DULUX 'ANTIQUE WHITE U.S.A'
- 2. RENDER & PAINT FINISH, WATTYL 'URBAN GREY'
- 3. BANDED RENDER & PAINT FINISH, WATTYL 'URBAN GREY'
- 4. RENDER & PAINT FINISH, RESENE DARK BUFF5. FACE BRICK, BORAL RIO BLUE
- 6. METAL DECK ROOFING AND CLADDING, COLORBOND
- 7. ALUMINIUM FRAMED GLAZING
- 8. ALUMINIUM FRAMED SLIDING GLASS PANELS ABOVE FROSTED GLASS BALUSTRADE
- 9. ALUMINIUM FRAMED CLEAR GLASS BALUSTRADE
- 10.ALUMINIUM FRAMED GLAZEDLOUVRES