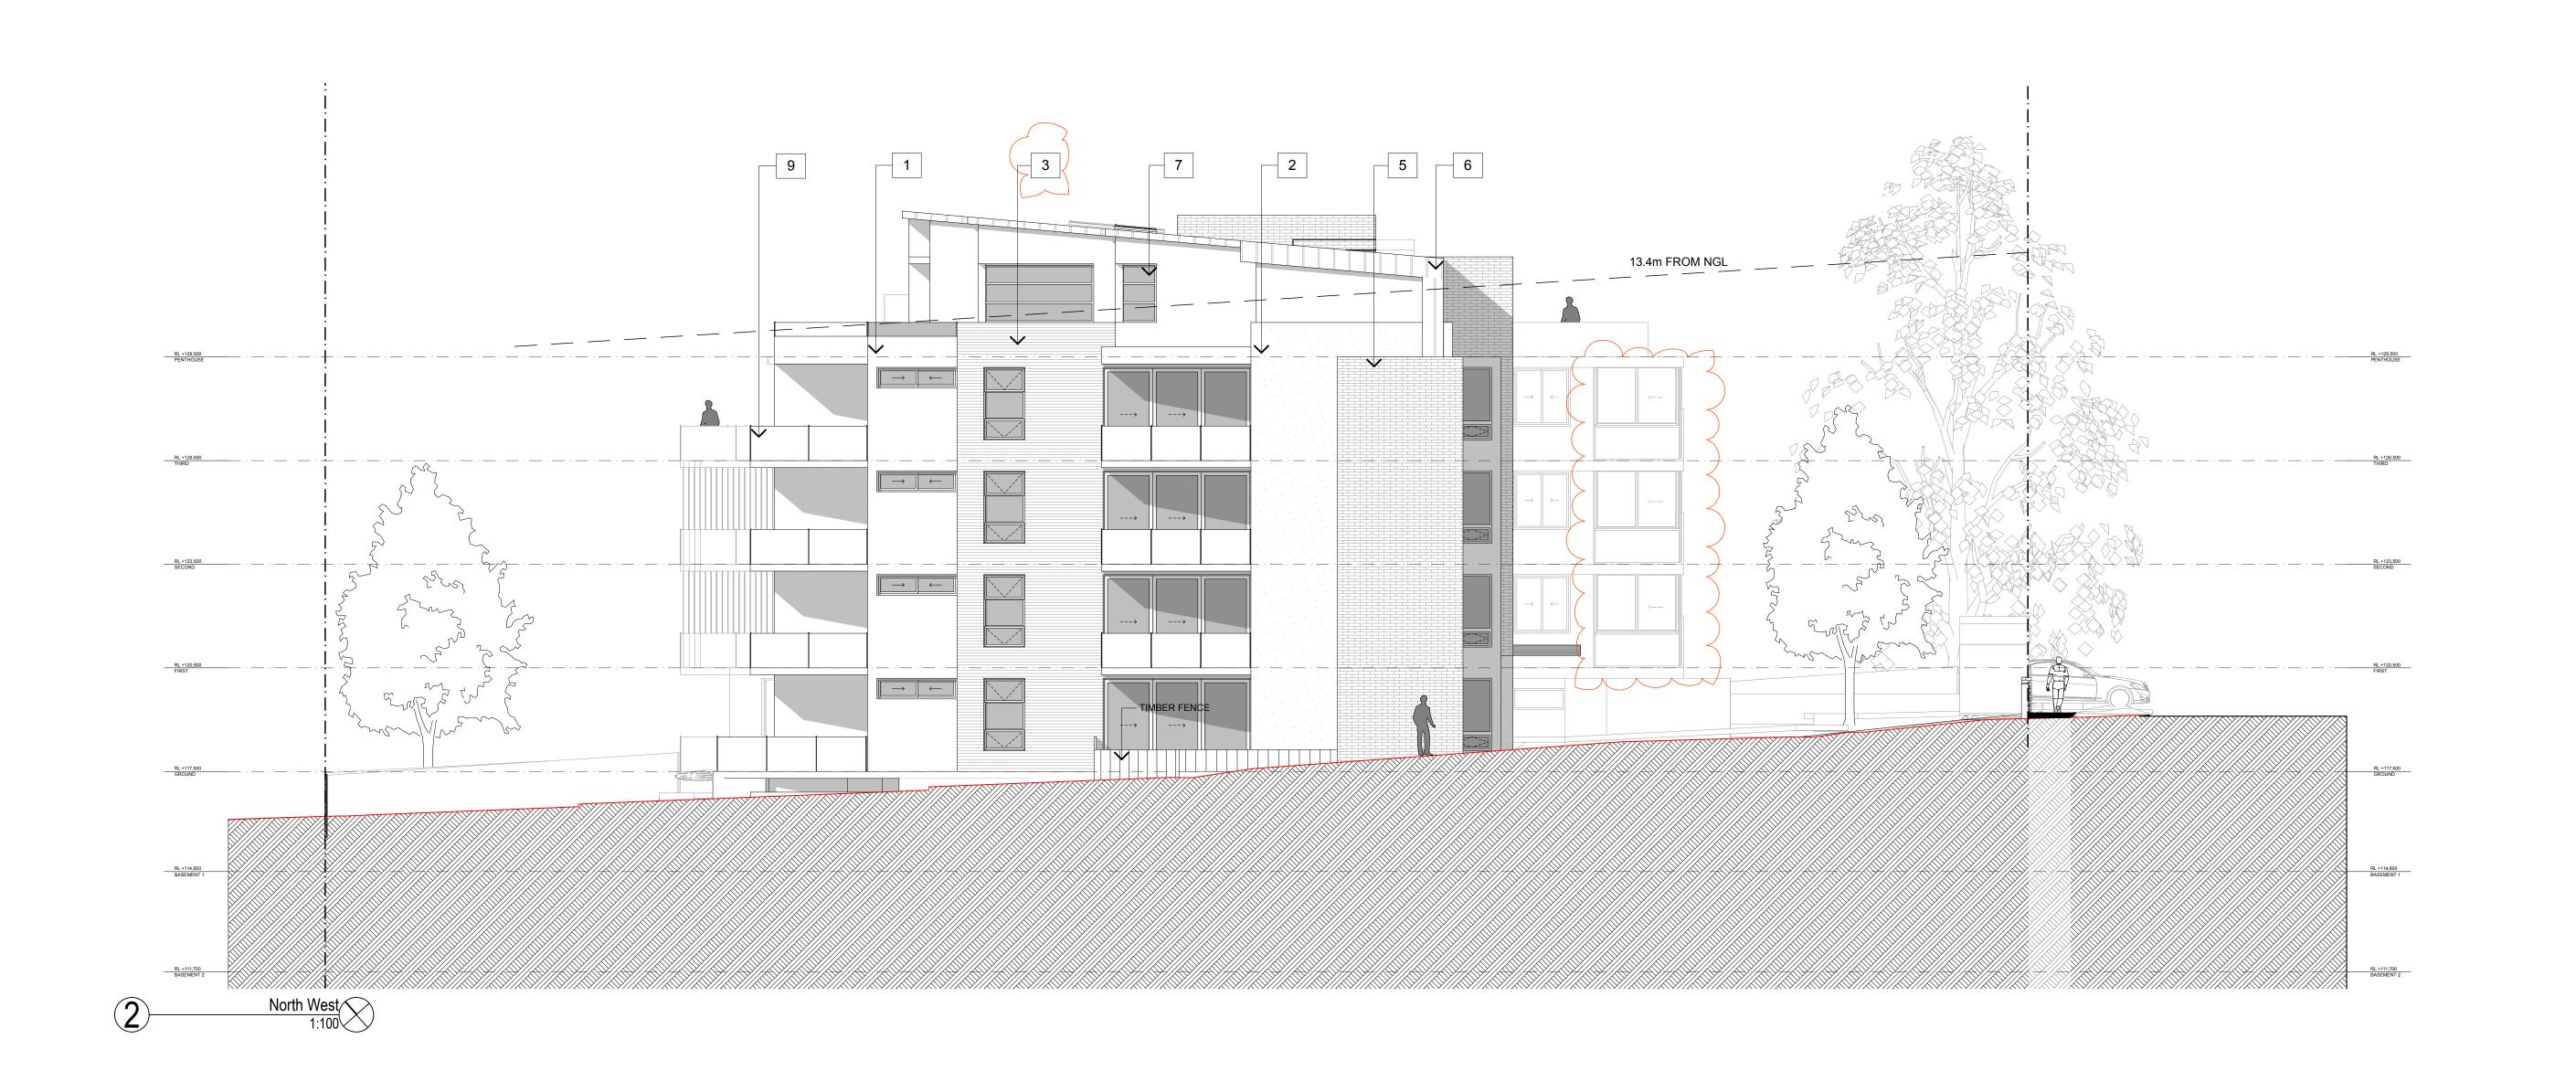

## LEGEND:

- 1. RENDER & PAINT FINISH, DULUX 'ANTIQUE WHITE U.S.A'
- 2. RENDER & PAINT FINISH, WATTYL 'URBAN GREY'
- 3. BANDED RENDER & PAINT FINISH, WATTYL 'URBAN GREY'
- 4. RENDER & PAINT FINISH, RESENE DARK BUFF5. FACE BRICK, BORAL RIO BLUE
- 6. METAL DECK ROOFING AND CLADDING, COLORBOND
- 7. ALUMINIUM FRAMED GLAZING
- 8. ALUMINIUM FRAMED SLIDING GLASS PANELS ABOVE FROSTED GLASS BALUSTRADE
- 9. ALUMINIUM FRAMED CLEAR GLASS BALUSTRADE
- 10.ALUMINIUM FRAMED GLAZEDLOUVRES