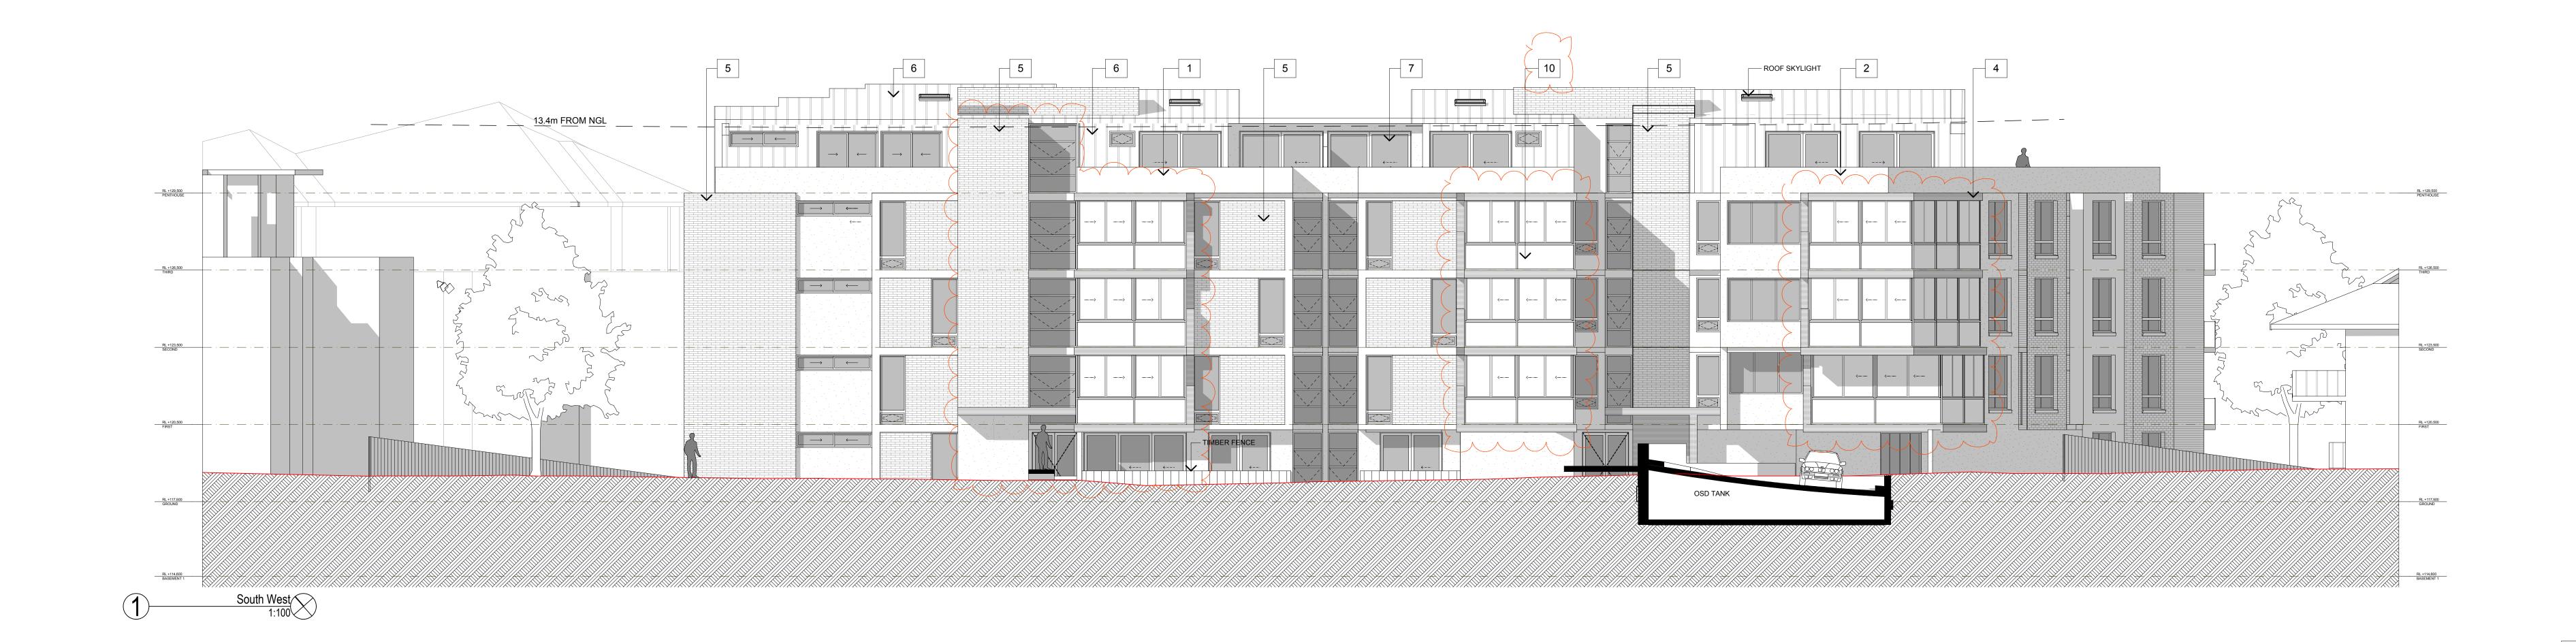

## LEGEND:

- 1. RENDER & PAINT FINISH, DULUX 'ANTIQUE WHITE U.S.A'
- 2. RENDER & PAINT FINISH, WATTYL 'URBAN GREY'
- 3. BANDED RENDER & PAINT FINISH, WATTYL 'URBAN GREY'
- 4. RENDER & PAINT FINISH, RESENE DARK BUFF
- 5. FACE BRICK, BORAL RIO BLUE
- 6. METAL DECK ROOFING AND CLADDING, COLORBOND
- 7. ALUMINIUM FRAMED GLAZING 8. ALUMINIUM FRAMED SLIDING GLASS PANELS ABOVE FROSTED GLASS BALUSTRADE
- 9. ALUMINIUM FRAMED CLEAR GLASS BALUSTRADE
- 10.ALUMINIUM FRAMED GLAZEDLOUVRES