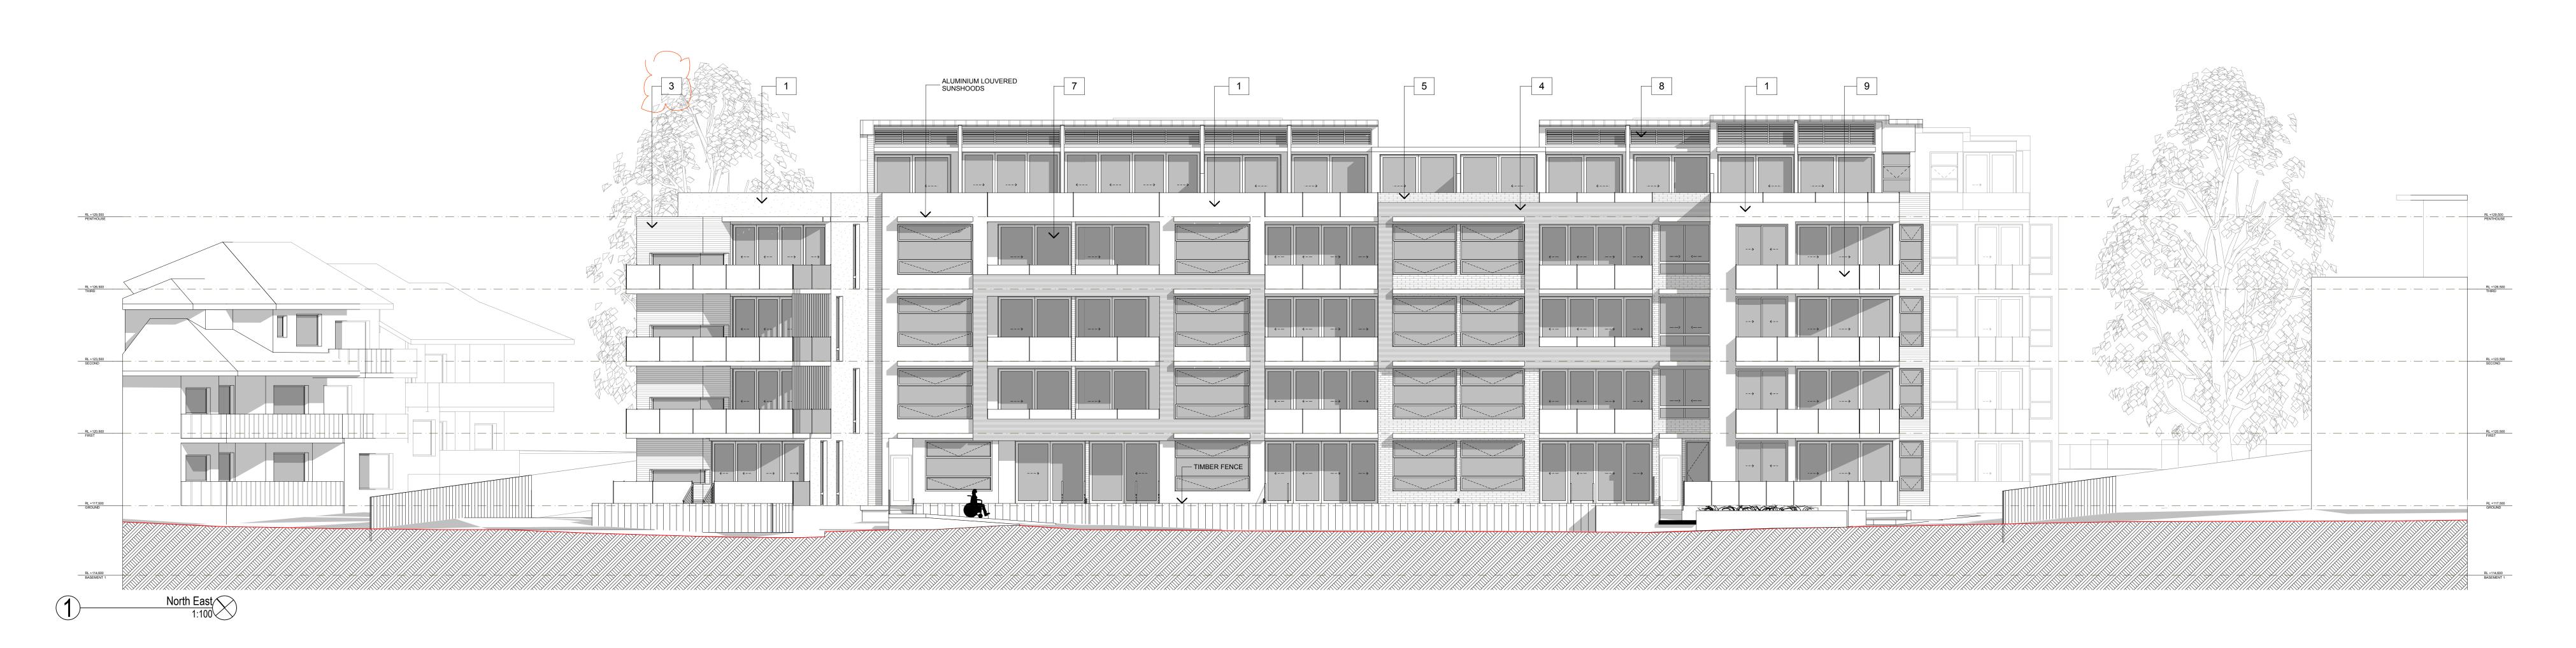

## LEGEND:

- 1. RENDER & PAINT FINISH, DULUX 'ANTIQUE WHITE U.S.A'
- 2. RENDER & PAINT FINISH, WATTYL 'URBAN GREY'
- 3. BANDED RENDER & PAINT FINISH, WATTYL 'URBAN GREY'
- 4. RENDER & PAINT FINISH, RESENE DARK BUFF
- 5. FACE BRICK, BORAL RIO BLUE
- 6. METAL DECK ROOFING AND CLADDING, COLORBOND
- 7. ALUMINIUM FRAMED GLAZING 8. ALUMINIUM FRAMED SLIDING GLASS PANELS ABOVE FROSTED GLASS BALUSTRADE
- 9. ALUMINIUM FRAMED CLEAR GLASS BALUSTRADE
- 10.ALUMINIUM FRAMED GLAZEDLOUVRES