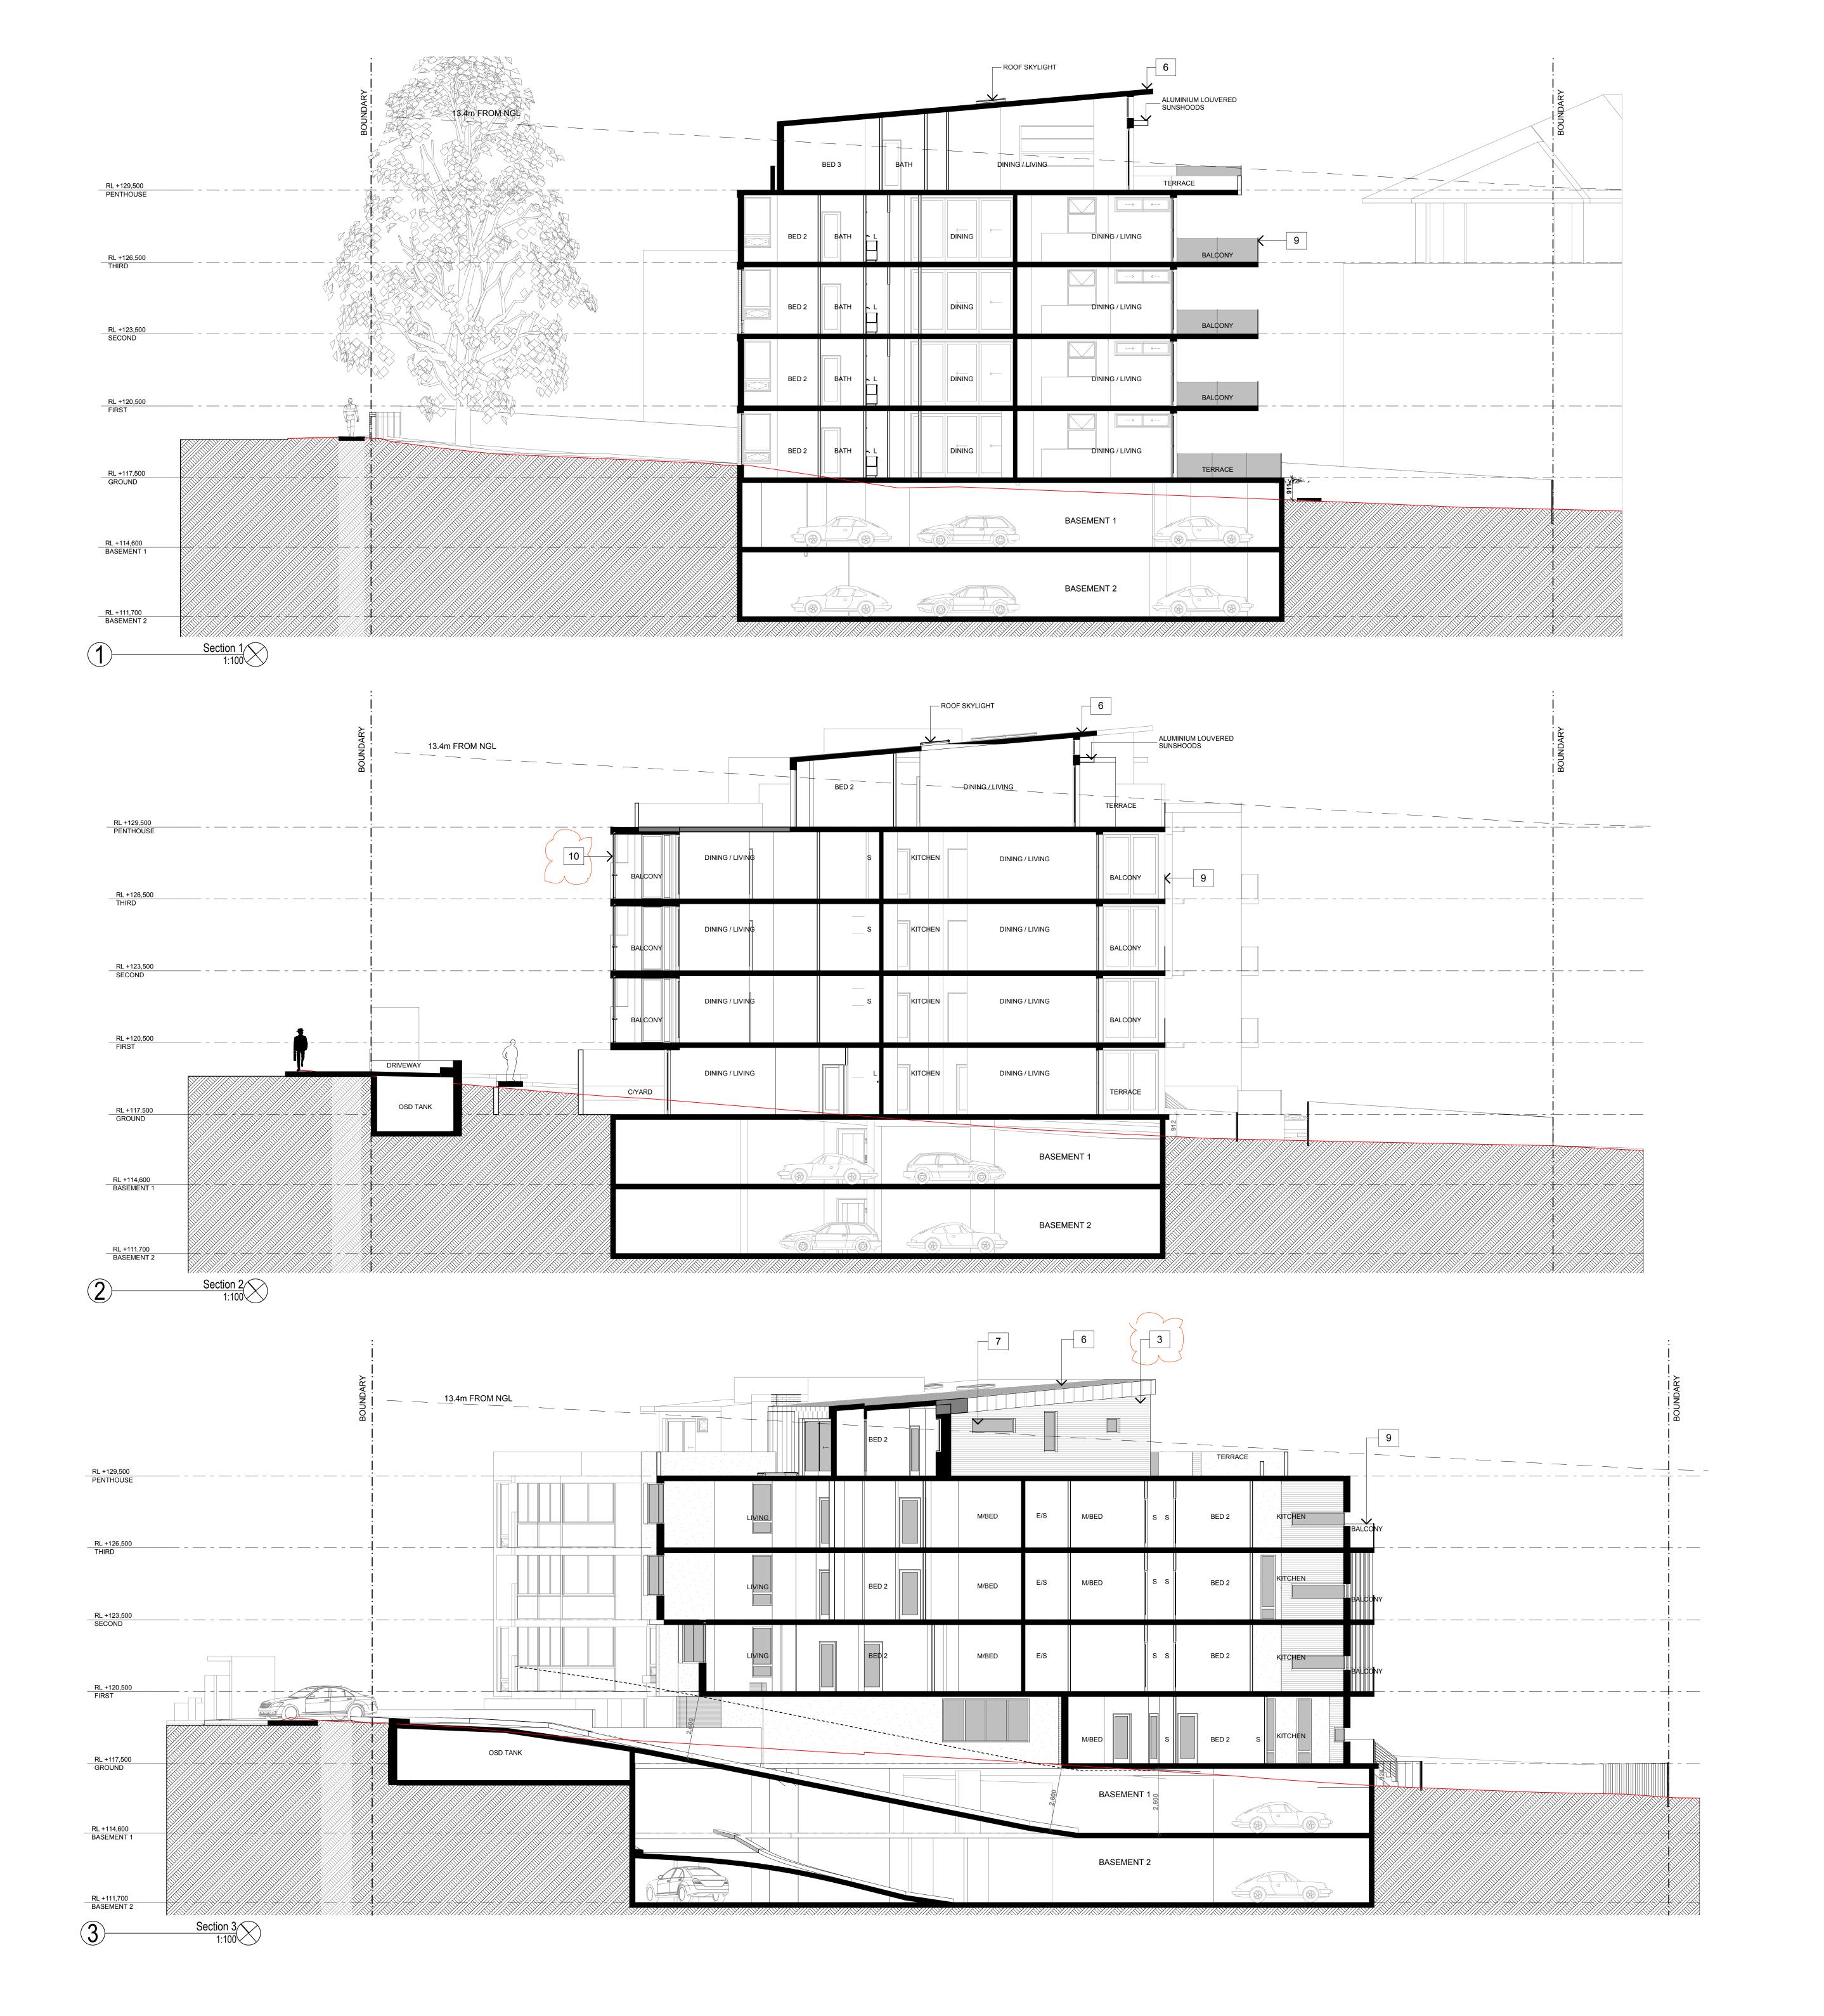

## LEGEND:

- 1. RENDER & PAINT FINISH, DULUX 'ANTIQUE WHITE U.S.A'
- 2. RENDER & PAINT FINISH, WATTYL 'URBAN GREY'
- 3. BANDED RENDER & PAINT FINISH, WATTYL 'URBAN GREY'
- 4. RENDER & PAINT FINISH, RESENE DARK BUFF
- 5. FACE BRICK, BORAL RIO BLUE6. METAL DECK ROOFING AND CLADDING, COLORBOND
- 7. ALUMINIUM FRAMED GLAZING
- 8. ALUMINIUM FRAMED SLIDING GLASS PANELS ABOVE FROSTED GLASS BALUSTRADE
- ALUMINIUM FRAMED CLEAR GLASS BALUSTRADE
   10.ALUMINIUM FRAMED GLAZEDLOUVRES

Client
AGH Holdings Pty Ltd
Job:

MULTI-RESIDENTIAL
DEVELOPMENT

573-585 Pacific Highway, Killara

Drawing Title:
SECTIONS 1
Section 1, Section 2, Section 3, Worksheet

Drawn:
Checked By:
FA
DM
Plot Date:
3008/2011
Copyright